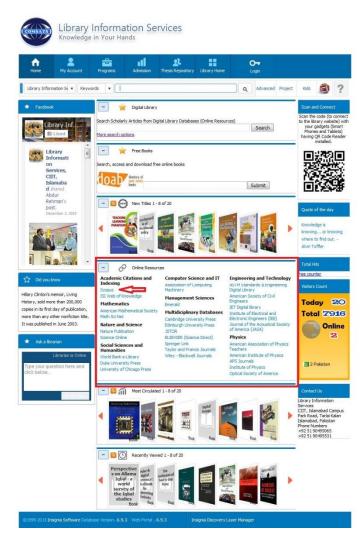

## 1- From the Library OPAC

**STEP 1:** Go to the Library OPAC <u>http://ciit.insigniails.com/library/Home</u> directly or from the library website ww3.comsats.edu.pk/library and click OPAC.

**Step2:** Look for the ONLINE RESOURCES (which is pointed out with red box in the figure above and close up is shown in figure below)

**Step 3:** Click on the Scopus (as pointed out with an arrow in figure above) and it will take you to the following page.

| Scopus                                                                                                          |                                                            |                                                                                                        |                                                   | Scopus Sci                                                                                                                                                                                                                      | Val Register Login - Help |
|-----------------------------------------------------------------------------------------------------------------|------------------------------------------------------------|--------------------------------------------------------------------------------------------------------|---------------------------------------------------|---------------------------------------------------------------------------------------------------------------------------------------------------------------------------------------------------------------------------------|---------------------------|
| Search                                                                                                          | Alerts                                                     | Lists                                                                                                  |                                                   |                                                                                                                                                                                                                                 | My Scopus                 |
|                                                                                                                 | Expansion project hits r     Author search   Affiliation s | nilestone: 5M records added.                                                                           | Browse Sources Compare journals                   |                                                                                                                                                                                                                                 |                           |
| Search for<br>Add search field<br>Limit to:<br>Date Range (inclusive)<br>Published All yea<br>Adde to Scopus in | Ep. "heart atlock" AND stress                              |                                                                                                        |                                                   | Lesm more about how to<br>Improve Scopus     Stay up-to-date on Scopus,<br>Follow @Scopus on Twitter     Watch tutorials and leam<br>how to make Scopus work<br>for you     Set clation alerts pushed<br>straight to your inbox |                           |
| Subject Areas<br>Ilfe Sciences (> 4,3)<br>Health Sciences (> )                                                  | 00 titles . )<br>6,000 titles . 100% Medine coverage )     | <ul> <li>Physical Sciences (&gt; 7,200 titles</li> <li>Social Sciences &amp; Humanities</li> </ul>     |                                                   | Get started with Scopus APIs                                                                                                                                                                                                    |                           |
| out Scopus<br>hat is Scopus<br>ontent coverage<br>opus Blog<br>opus API                                         | 日本切り                                                       | guage<br>- 請に切り着える<br>- 短調菌体中文<br>- 詞繁耀中文                                                              | Customer Service<br>Help and Contact<br>Live Chat |                                                                                                                                                                                                                                 |                           |
| ELSEVIER                                                                                                        | Copyright @ 2016 Elsevier B.V. All                         | cy policy<br>rights reserved Scopus® is a registered to<br>cline them or learn more, visit our Cookier |                                                   |                                                                                                                                                                                                                                 | 🤗 RELX Group              |