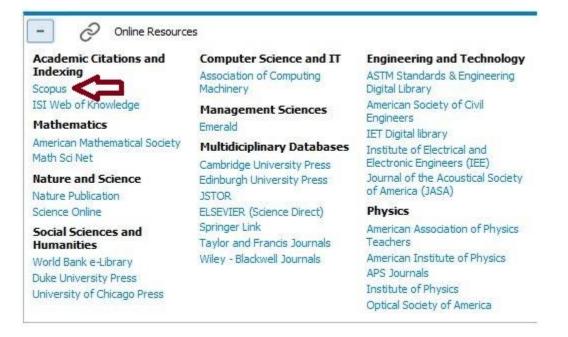

## 1- From the Library OPAC

**STEP 1:** Go to the Library OPAC <u>http://ciit.insigniails.com/library/Home</u> directly or from the library website ww3.comsats.edu.pk/library and click OPAC.

**Step2:** Look for the ONLINE RESOURCES (which is pointed out with red box in the figure above and close up is shown in figure below)

**Step 3:** Click on the Scopus (as pointed out with an arrow in figure above) and it will take you to the following page.

| Scopus                                                                                                          |                                                            |                                                                                                        |                                                   | Scopus Sci                                                                                                                                                                                                                      | Val Register Login - Help |
|-----------------------------------------------------------------------------------------------------------------|------------------------------------------------------------|--------------------------------------------------------------------------------------------------------|---------------------------------------------------|---------------------------------------------------------------------------------------------------------------------------------------------------------------------------------------------------------------------------------|---------------------------|
| Search                                                                                                          | Alerts                                                     | Lists                                                                                                  |                                                   |                                                                                                                                                                                                                                 | My Scopus                 |
|                                                                                                                 | Expansion project hits r     Author search   Affiliation s | nilestone: 5M records added.                                                                           | Browse Sources Compare journals                   |                                                                                                                                                                                                                                 |                           |
| Search for<br>Add search field<br>Limit to:<br>Date Range (inclusive)<br>Published All yea<br>Adde to Scopus in | Ep. "heart atlock" AND stress                              |                                                                                                        |                                                   | Lesm more about how to<br>Improve Scopus     Stay up-to-date on Scopus,<br>Follow @Scopus on Twitter     Watch tutorials and leam<br>how to make Scopus work<br>for you     Set clation alerts pushed<br>straight to your inbox |                           |
| Subject Areas<br>Ilfe Sciences (> 4,3)<br>Health Sciences (> )                                                  | 00 titles . )<br>6,000 titles . 100% Medine coverage )     | <ul> <li>Physical Sciences (&gt; 7,200 titles</li> <li>Social Sciences &amp; Humanities</li> </ul>     |                                                   | Get started with Scopus APIs                                                                                                                                                                                                    |                           |
| out Scopus<br>hat is Scopus<br>ontent coverage<br>opus Blog<br>opus API                                         | 日本切り                                                       | guage<br>- 請に切り着える<br>- 短調菌体中文<br>- 詞繁耀中文                                                              | Customer Service<br>Help and Contact<br>Live Chat |                                                                                                                                                                                                                                 |                           |
| ELSEVIER                                                                                                        | Copyright @ 2016 Elsevier B.V. All                         | cy policy<br>rights reserved Scopus® is a registered to<br>cline them or learn more, visit our Cookier |                                                   |                                                                                                                                                                                                                                 | 🤗 RELX Group              |