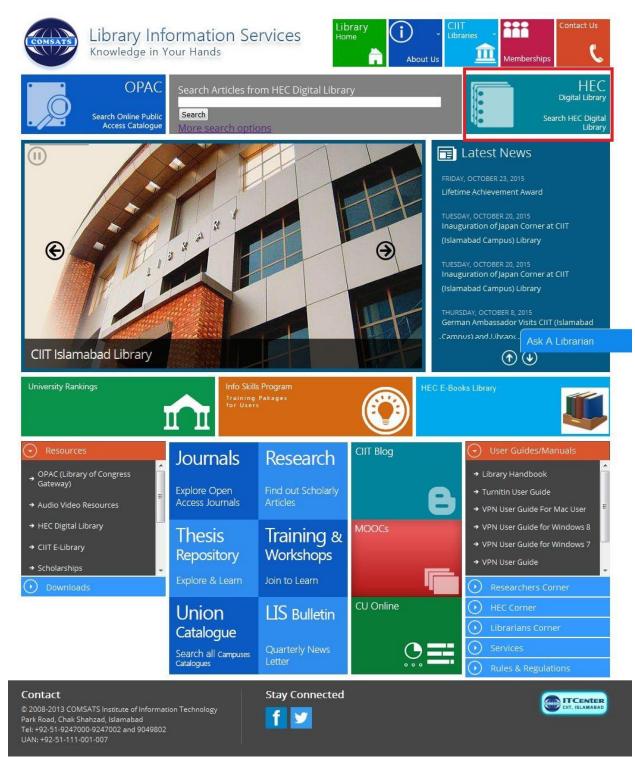

## 2- From the Library Website

STEP 1: Go to the library website ( http://ww3.comsats.edu.pk/library/ )

Step 2: Click on HEC Digital Library (as pointed out with red box in figure below)

**Step 3:** Click on Scopus from the alphabetical list of databases mentioned under Journals Databases and you will find you on Scopus page as shown in figure below